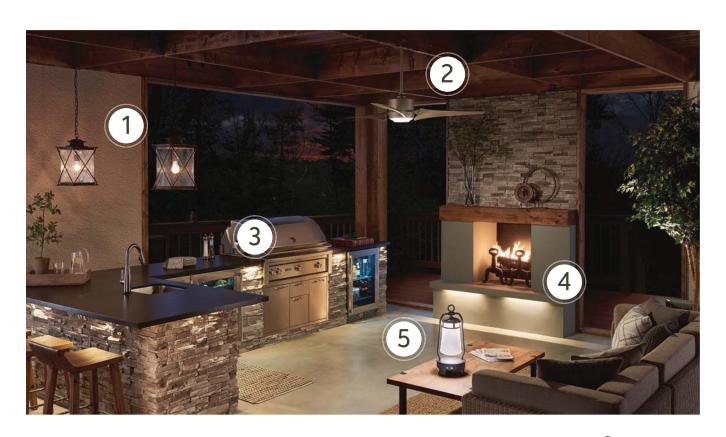

## BRING IT ALL TOGETHER.

Bring life to your outdoor spaces after dark with the right lighting pieces.

Argyle Outdoor Pendant

(49747 WZC)

Arrange pendant fixtures in clusters - for a stylish statement and ambient light.

Rana™ LED Fan 60"

(310155 NI)

Outdoor ceiling fans bring light, as well as added temperature control to sitting areas.

## LED Hardscape Lighting 1LED

(15744 AZT27)

The right hardscape lighting helps guide your guests at night.
Choose small ...

## LED Hardscape Lighting 6 LED

(15746 AZT27)

... or large fixtures to match your space.

Lyndon™ LED Portable Lantern

(49500 BKTLED)

A built-in Bluetooth® speaker allows you to wirerlessly add music to your gatherings.