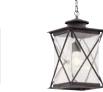

## BRING IT ALL TOGETHER.

Bring life to your outdoor spaces after dark with the right lighting pieces.

Argyle Outdoor Pendant

(49747 WZC)

Arrange pendant fixtures in clusters - for a stylish statement and ambient light.